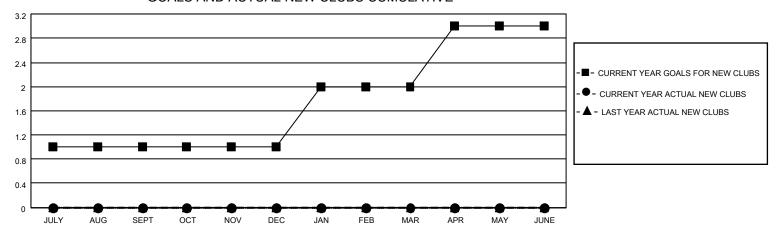

#### GOALS AND ACTUAL NEW CLUBS CUMULATIVE

## DIstrict 43 K

| Clubs         |               |             |               | Members               |                        |                         |                                                    |  |
|---------------|---------------|-------------|---------------|-----------------------|------------------------|-------------------------|----------------------------------------------------|--|
|               | RESULTS FOR   | R 2020-2021 |               | RESULTS FOR 2020-2021 |                        |                         |                                                    |  |
| QUARTER       | NEW CLUB GOAL | NEW CLUBS   | DROPPED CLUBS | QUARTER MEMI          | BER GROWTH NET<br>GOAL | MEMBER GROWTH<br>ACTUAL | DROPPED<br>MEMBERS ACTUAL<br>(including transfers) |  |
| JULY/AUG/SEPT | 1             | 0           | 0             | JULY/AUG/SEPT         | 20                     | 20                      | 34                                                 |  |
| OCT/NOV/DEC   | 0             | 0           | 0             | OCT/NOV/DEC           | 15                     | 31                      | 69                                                 |  |
| JAN/FEB/MAR   | 1             | 0           | 0             | JAN/FEB/MAR           | 15                     | 0                       | 0                                                  |  |
| APR/MAY/JUNE  | 1             | 0           | 0             | APR/MAY/JUNE          | 5                      | 0                       | 0                                                  |  |