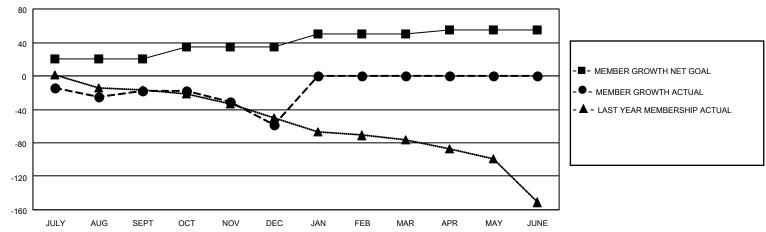

#### GOALS AND ACTUAL MEMBERS CUMULATIVE

| DROPPED CLUBS: 0          |     | 22 CLUBS OF 70 ADDED 1 OR MORE<br>NEW MEMBERS | GENDER DISTRIBUTION  MALE 1,278 (67.19%) |              |     |
|---------------------------|-----|-----------------------------------------------|------------------------------------------|--------------|-----|
| DROPPED MEMBERS           |     |                                               | FEMALE                                   | 624 (32.81%) |     |
| DECEASED                  | 16  | CLICK HERE FOR CUMULATIVE                     | TOTAL FAMILY UNIT MEMBERS                |              | 379 |
| CLUB CANCELLED 0 OTHER 87 |     | MEMBERSHIP DATA                               | FAMILY MEMBERS PAYING HALF               |              | 194 |
|                           |     |                                               |                                          |              | 194 |
| TOTAL                     | 103 |                                               |                                          |              |     |

## DIstrict 43 K

| Clubs         |               |             |               | Members               |                        |                         |                                                    |  |
|---------------|---------------|-------------|---------------|-----------------------|------------------------|-------------------------|----------------------------------------------------|--|
|               | RESULTS FOR   | R 2020-2021 |               | RESULTS FOR 2020-2021 |                        |                         |                                                    |  |
| QUARTER       | NEW CLUB GOAL | NEW CLUBS   | DROPPED CLUBS | QUARTER MEMI          | BER GROWTH NET<br>GOAL | MEMBER GROWTH<br>ACTUAL | DROPPED<br>MEMBERS ACTUAL<br>(including transfers) |  |
| JULY/AUG/SEPT | 1             | 0           | 0             | JULY/AUG/SEPT         | 20                     | 20                      | 34                                                 |  |
| OCT/NOV/DEC   | 0             | 0           | 0             | OCT/NOV/DEC           | 15                     | 31                      | 69                                                 |  |
| JAN/FEB/MAR   | 1             | 0           | 0             | JAN/FEB/MAR           | 15                     | 0                       | 0                                                  |  |
| APR/MAY/JUNE  | 1             | 0           | 0             | APR/MAY/JUNE          | 5                      | 0                       | 0                                                  |  |